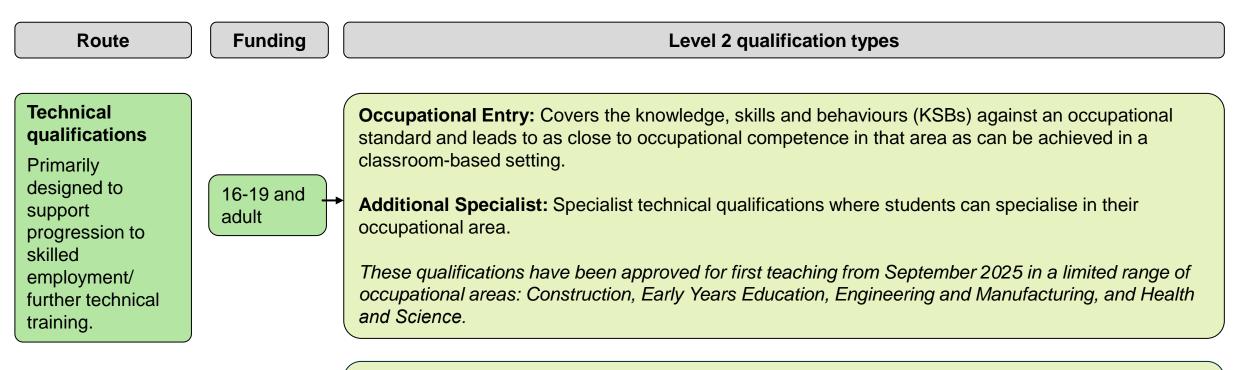

## Level 2 Apprenticeship

For learners seeking practical, work-based training, apprenticeships offer an alternative based on the same occupational standards as occupational entry qualifications.

This diagram represents the landscape for the academic year 2025-26.

The Curriculum Assessment Review is currently considering how to strengthen 16-19 provision and will report in Autumn 2025.