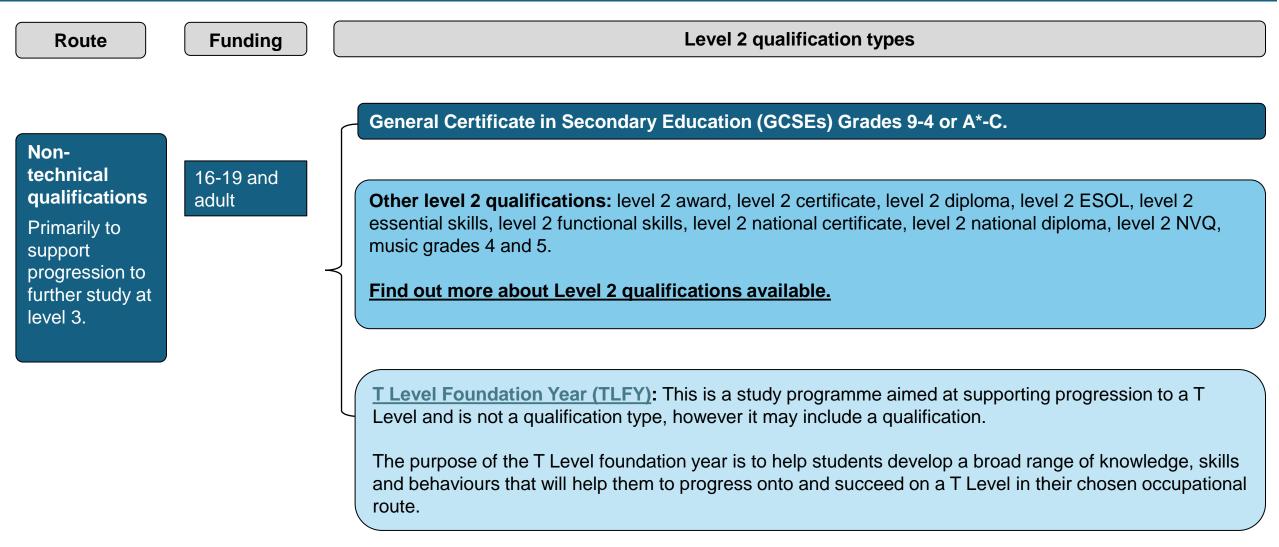

## LEVEL 2 POST-16 QUALIFICATION LANDSCAPE 2025-2026 (Non-technical)

This diagram represents the landscape for the academic year 2025-26.

The Curriculum Assessment Review is currently considering how to strengthen 16-19 provision and will report in Autumn 2025.

The Curriculum Assessment Review is currently considering how to strengthen 16-19 provision and will report in Autumn 2025.