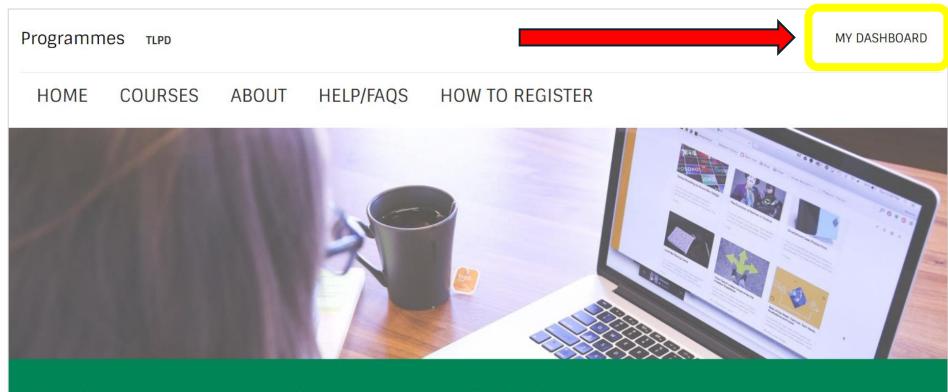

### Click 'MY DASHBOARD' to access T Level CPD.

### NB: 'Programmes' and 'View Courses' will not show T Level content.