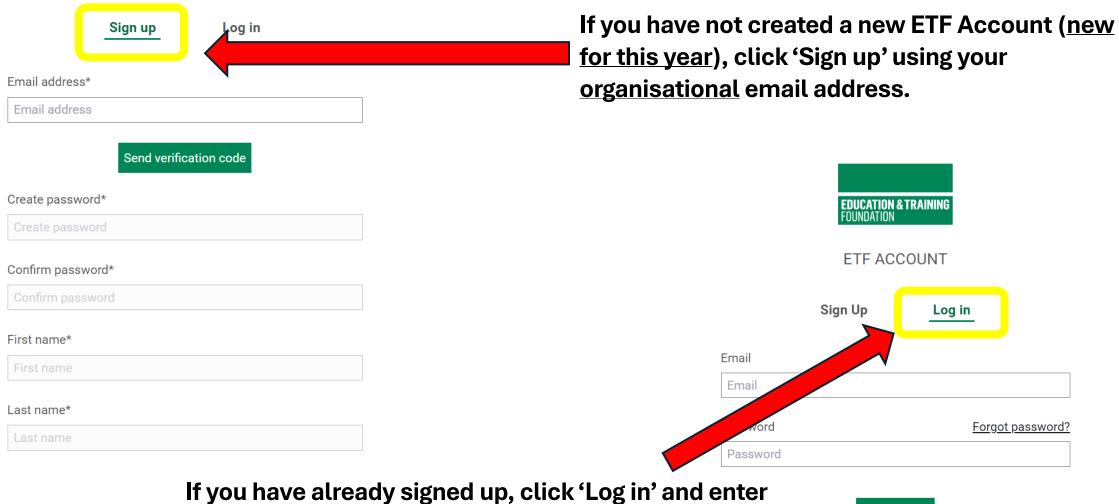

# To sign up or to log on to the new ETF user portal, please go on this landing page: <a href="https://account.etfoundation.co.uk/">https://account.etfoundation.co.uk/</a>

Welcome to ETF. We have launched a new sign-in process to make logging into ETF platforms easier. You will need to create a new account to access our platforms. If you previously had an account with us, please use the same email address **as you had used previously** to create your new account, so that you can continue to access your learning. If you have any questions, please visit our <u>FAQs</u>

|             | EDUCATION &<br>Foundation | TRAINING |             |
|-------------|---------------------------|----------|-------------|
| ETF ACCOUNT |                           |          |             |
|             | Sign Up                   | Log in   |             |
| Email       |                           |          |             |
| Email       |                           |          |             |
| Password    |                           | Forgo    | t password? |
| Password    |                           |          |             |

#### CREATE YOUR ETF ACCOUNT

your email and password.

Sign in