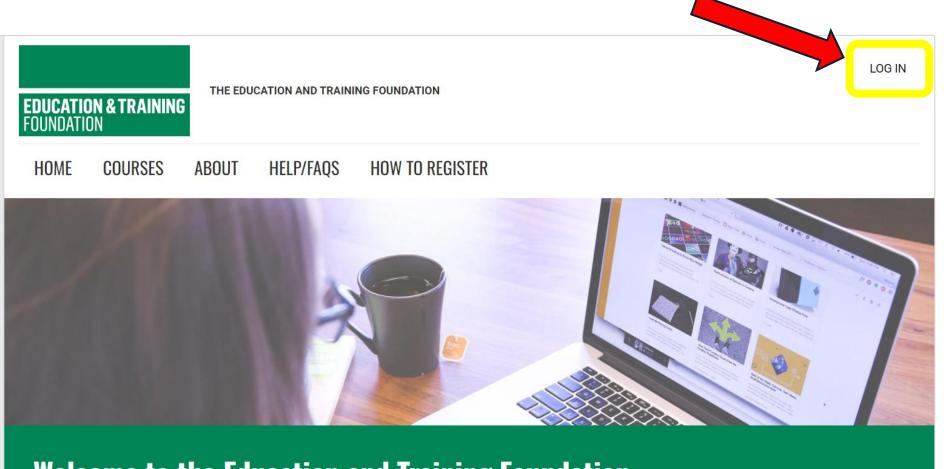

### From your ETF Account, you will be able to access the Learning Platform.

This is the Learning Platform. Click 'LOG IN' and you should be automatically logged in (because you are already logged in to your main ETF Account).