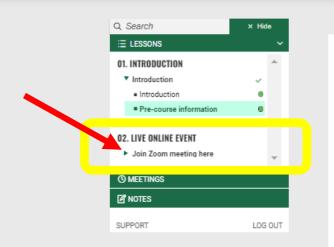

### If the course (event) is online, you can access the Zoom link to join by selecting '0.2 LIVE ONLINE EVENT' and then 'Join Zoom meeting here'. The Zoom link will be live on the date the event is taking place.