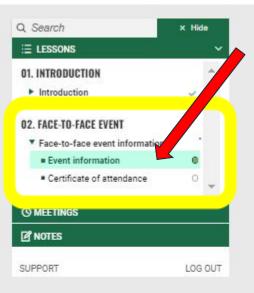

#### Industry Insights Workshop - Construction and Engineering & Manufacturing - Introduction to net zero and climate change science and solutions

If the course (event) is 'in-person' you can access the event details by selecting '0.2 FACE-TO-FACE EVENT' and then 'Event information'. Here you will find the date and time, event agenda, venue address and a map.

Face-to-face event / Face-to-face event information