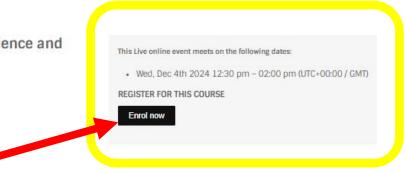

If you have enrolled on a live event, you will receive another email confirming the time and date of the event.

Visit my dashboard

Dear Holly,

Thank you for registering for Industry Insights Workshop - Construction and Engineering & Manufacturing - Introduction to net zero and climate change science and solutions.

#### Event Info:

Industry Insights Workshop - Construction and Engineering & Manufacturing - Introduction to net zero and climate change science and solutions Wed, Dec 4th 2024 12:30 pm (UTC+00:00 / GMT)

#### Add to Google | Add to Microsoft Outlook | Download ICS

Ahead of your live online event, please log in and go to your <u>dashboard</u> where you will find your course. Here you will find resources and any pre- and post-course reading.