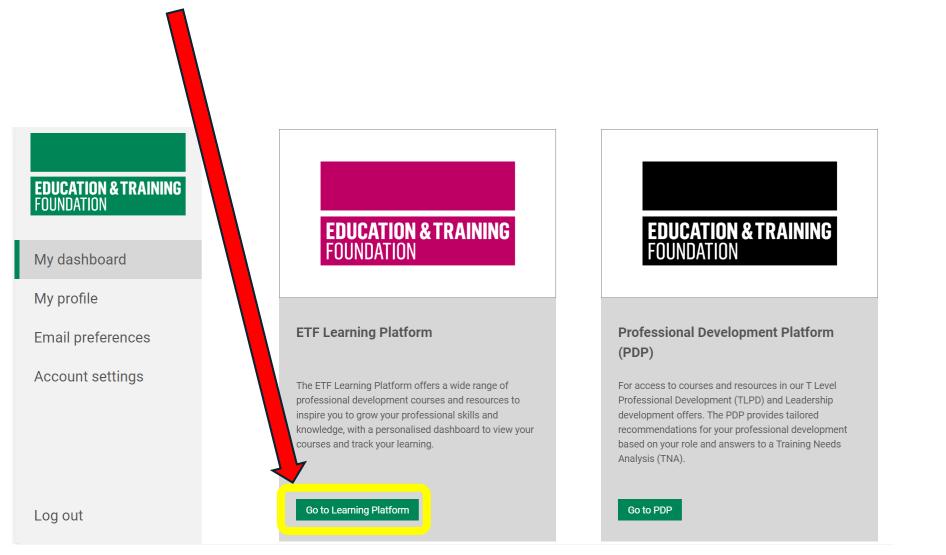

### From your ETF Account, you will be able to access the Learning Platform.

This is the Learning Platform. Click 'LOG IN' and you should be automatically logged in (because you are already logged in to your main ETF Account).

### Click 'MY DASHBOARD' to access T Level CPD.

### NB: 'Programmes' and 'View Courses' will not show T Level content.