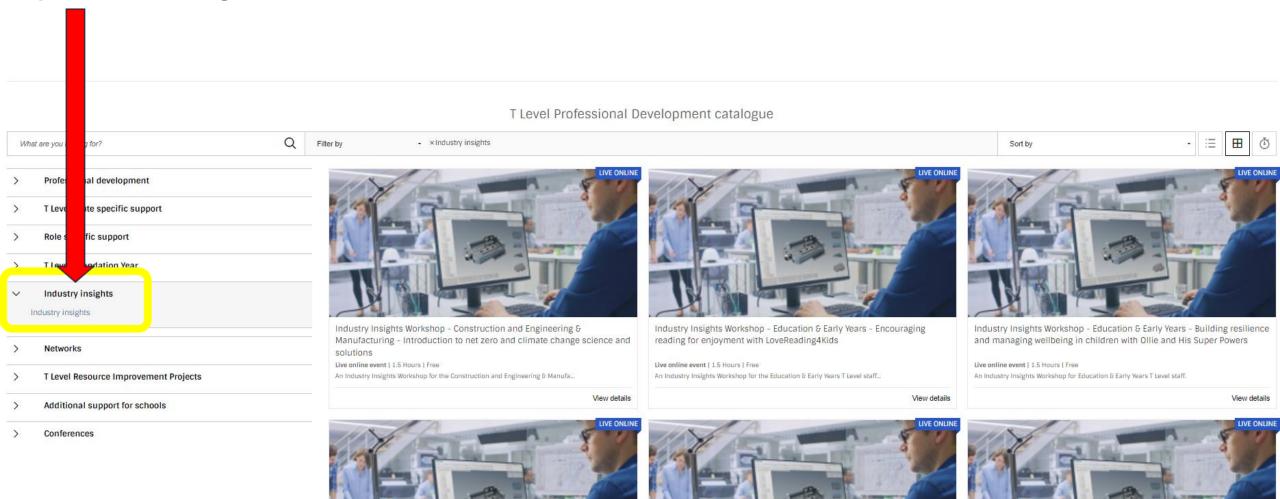

# You can select from 'IN-PERSON', 'LIVE ONLINE' and 'WEBINAR RECORDING' types of courses

Industry Insights Workshop - Education & Early Years - Building resilience and managing wellbeing in children with Ollie and His Super Powers

Live online event | 1.5 Hours | Free

An Industry Insights Workshop for Education & Early Years T Level staff...

View details

Industry Insights Workshop Recording - Business & Administration - The evolution of strategy and business models in the digital economy

Course | 1 hour | free

A recording of an Industry Insights Workshop for Business and Administratio...

Select a course (event) by clicking on the picture tile and the booking page will open. Click 'Enrol now'. This will automatically enrol you onto the course (event) because you are logged in.

Programmes TLPD

HOME COURSES ABOUT HELP/FAQS HOW TO REGISTER

Industry Insights Workshop - Construction and Engineering & Manufacturing - Introduction to net zero and climate change science and solutions

An Industry Insights Workshop for the Construction and Engineering & Manufacturing T Level staff.

If you would like to browse 'Group Industry Placements' (face to face and online), and Industry Workshops (live or recorded) on various routes, instead select 'Industry Insights' and that will give you the full range to choose from.