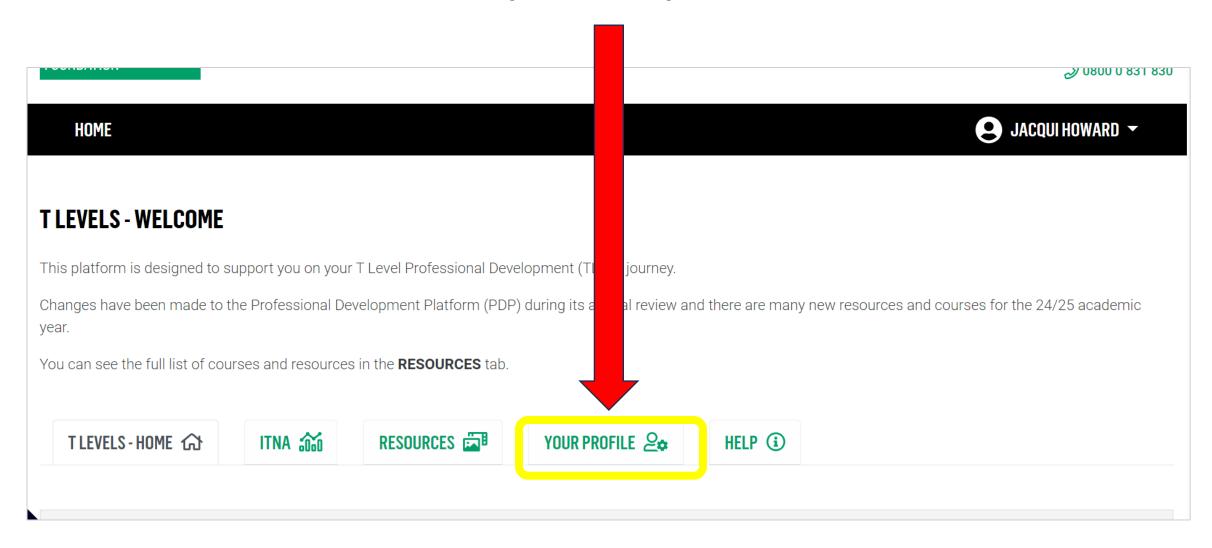

## Click 'Your Profile' and check it is completed and up to date.

Education & Training Foundation 7

You can now leave the PDP and return to your main ETF Account dashboard (<a href="https://account.etfoundation.co.uk">https://account.etfoundation.co.uk</a>).