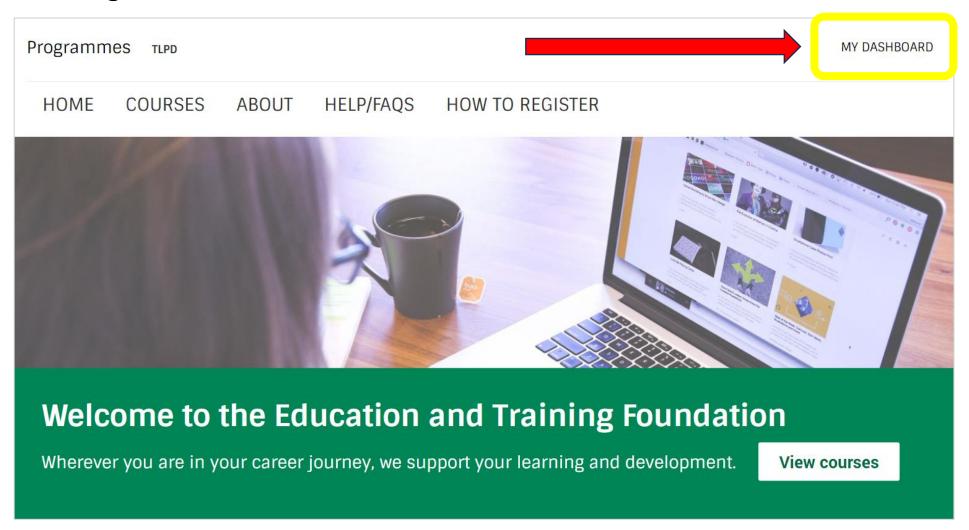

### Click 'MY DASHBOARD' to access T Level CPD.

NB: 'Programmes' and 'View Courses' will not show T Level content.

Education & Training Foundation

This will open a page that is your dashboard.

On your first visit, the section under 'My activity' may be blank. Scroll down the page so you can see T Level Professional Development catalogue.