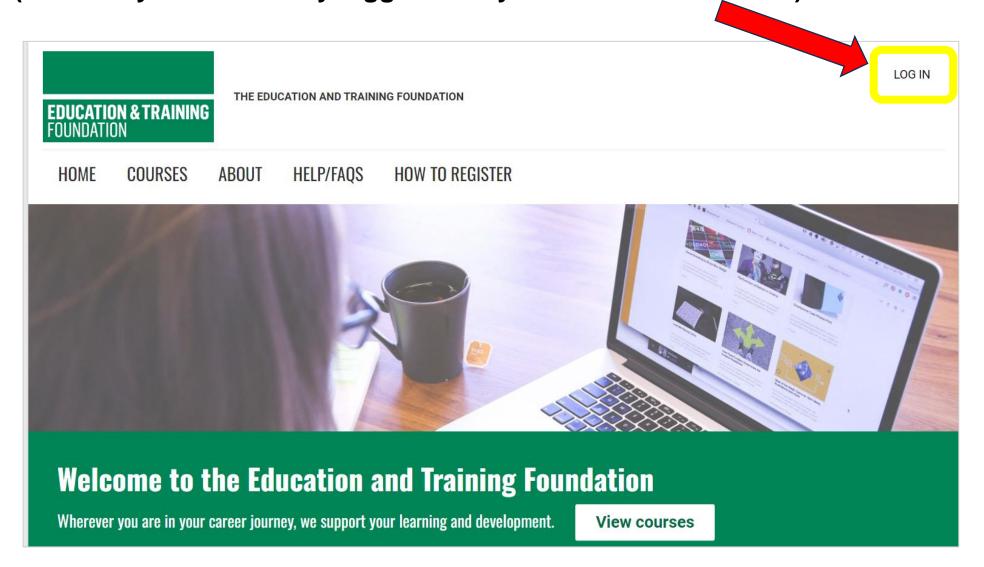

From your ETF Account, you will be able to access the Learning Platform.

This is the Learning Platform. Click 'LOG IN' and you should be automatically logged in (because you are already logged in to your main ETF Account).