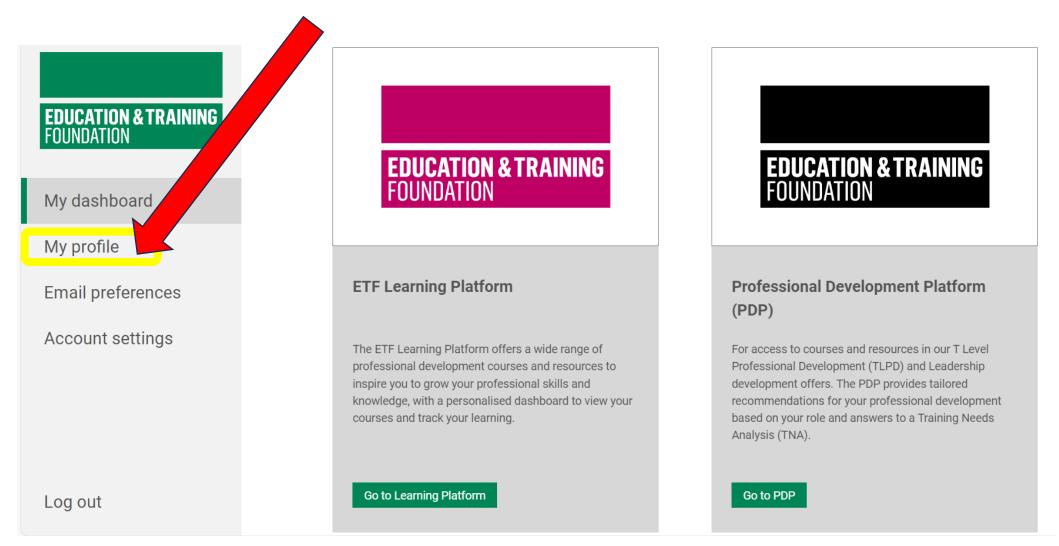

Sign in

This is your ETF Account dashboard when logged into: <a href="https://account.etfoundation.co.uk/">https://account.etfoundation.co.uk/</a>

Make sure your profile is up to date with your organisation selected in the dropdown list.