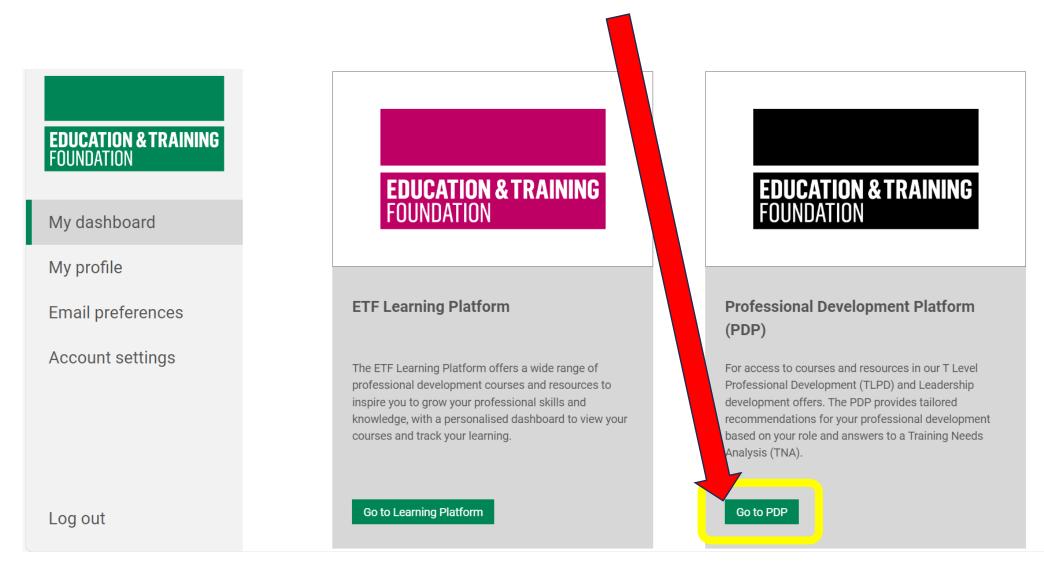

# Now click the PDP tile to check your PDP profile is up to date. This is also where you can undertake your Individual Training Needs Analysis to see new CPD recommendations.

### ETF PROFESSIONAL DEVELOPMENT PLATFORM

Please ensure you have selected 'login' in the top right-hand corner. You will then be able to select programme(s) that you're interested in below and access the relevant resources.