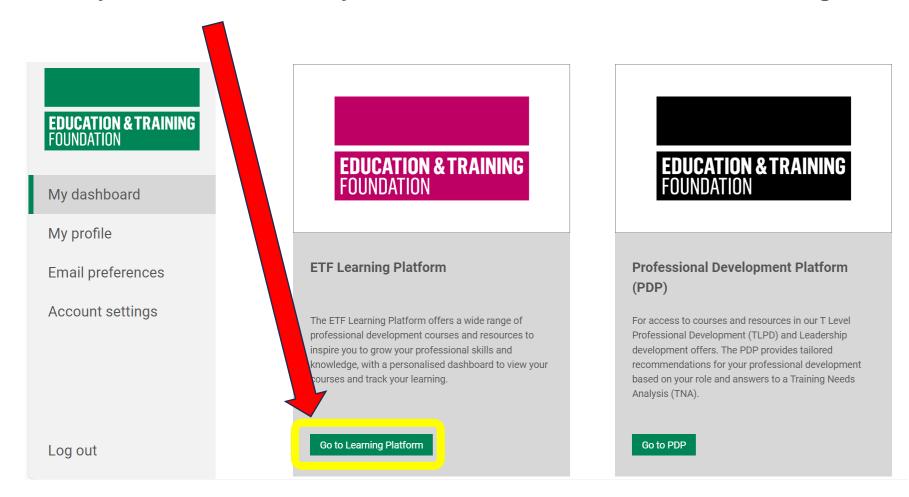

From your ETF Account, you will be able to access the Learning Platform.

This is the Learning Platform. Click 'LOG IN' and you should be automatically logged in (because you are already logged in to your main ETF Account).