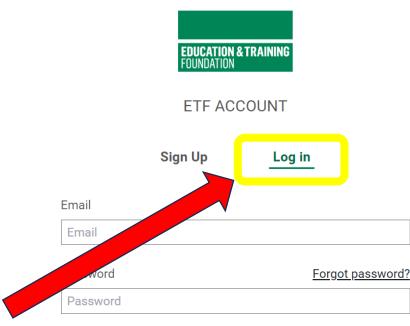

#### CREATE YOUR ETF ACCOUNT

If you have not created a new ETF Account (new for this year), click 'Sign up' and follow the process. Use your <u>organisational</u> email address.

If you have already signed up, click 'Log in' and enter your email and password.

Sign in

This is your ETF Account dashboard when logged into: <a href="https://account.etfoundation.co.uk/">https://account.etfoundation.co.uk/</a>

Make sure your profile is up to date with your organisation selected in the dropdown list.