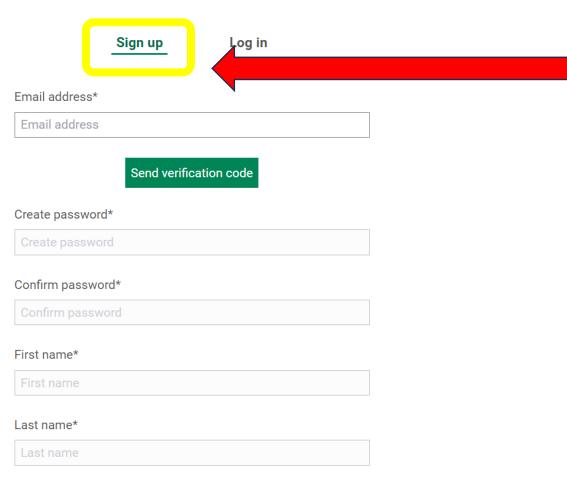

#### CREATE YOUR ETF ACCOUNT

If you have not created a new ETF Account (new for this year), click 'Sign up' and follow the process. Use your <u>organisational</u> email address.

If you have already signed up, click 'Log in' and enter your email and password.