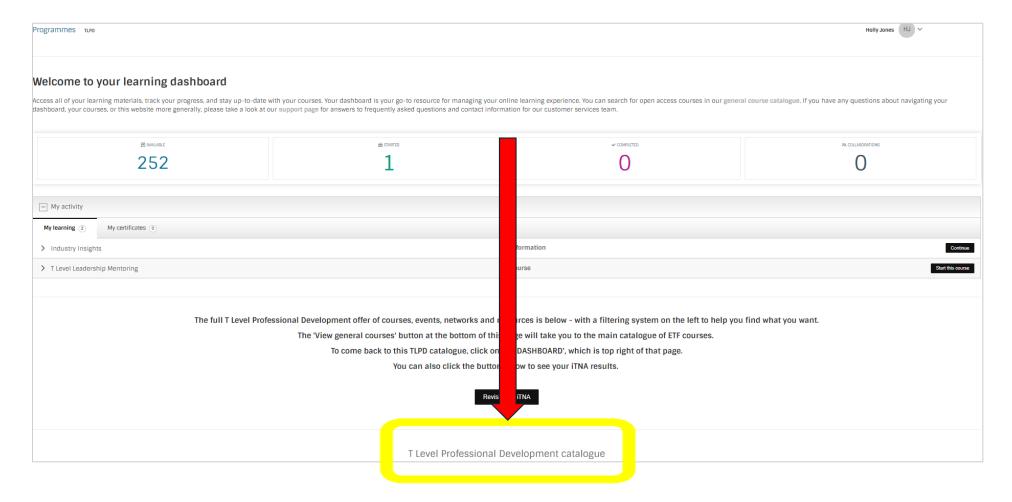

### Click 'MY DASHBOARD' to access T Level CPD.

NB: 'Programmes' and 'View Courses' will not show T Level content.

Education & Training Foundation

This will open a page that is your dashboard.

On your first visit, the section under 'My activity' may be blank. Scroll down the page so you can see T Level Professional Development catalogue.