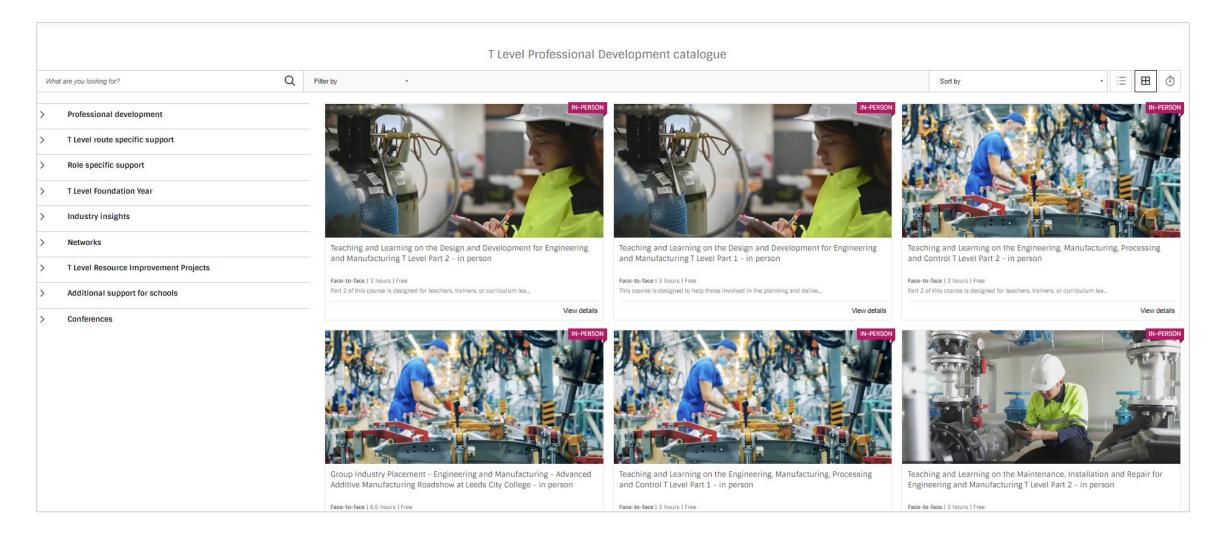

# The T Level Professional Development catalogue will have a menu on the left-hand side and picture tiles for you to select courses.